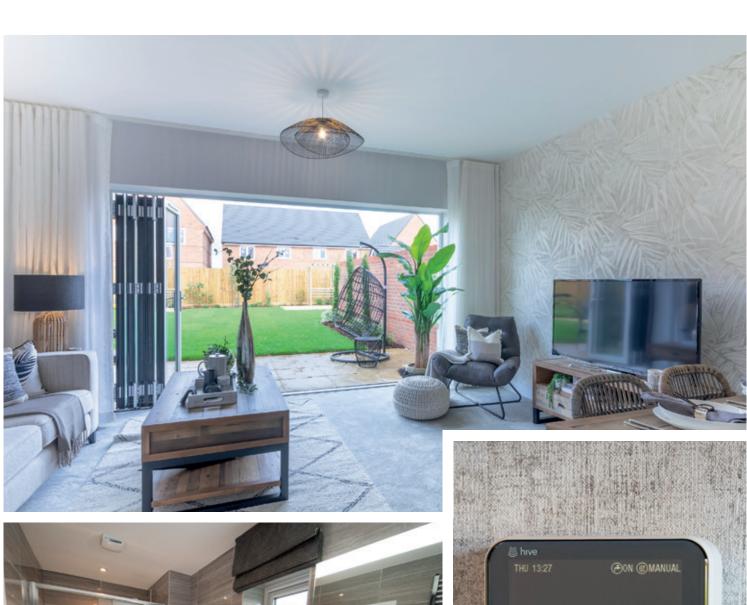

## USE THIS HANDY CHECK SHEET TO COMPARE AND SEE IF EVERYTHING IS INCLUDED AS STANDARD ELSEWHERE

| KITCHEN                  | Legal & General Homes                                                                                                              | Other Developer A | Other Developer B | Other Developer |
|--------------------------|------------------------------------------------------------------------------------------------------------------------------------|-------------------|-------------------|-----------------|
| OVEN                     | Bosch integrated single electric oven                                                                                              | £                 | £                 | £               |
| MICROWAVE                | Bosch microwave or combination microwave                                                                                           | £                 | £                 | £               |
| НОВ                      | Bosch tempered glass gas hob                                                                                                       | £                 | £                 | £               |
| EXTRACTOR                | Bosch re-circulating hood                                                                                                          | £                 | £                 | £               |
| FRIDGE FREEZER           | Bosch built-in fridge freezer                                                                                                      | £                 | £                 | £               |
| DISHWASHER               | Bosch fully integrated dishwasher                                                                                                  | £                 | £                 | £               |
| SPLASHBACK               | Heat resistant toughened glass                                                                                                     | £                 | £                 | £               |
| SINK                     | Contemporary sinks with integrated drainers and Hansgrohe mixer taps                                                               | £                 | £                 | £               |
| WASHER/DRYER             | Bosch fully integrated washer/dryer                                                                                                | £                 | £                 | £               |
| BATHROOM & CLOAKROOMS    |                                                                                                                                    |                   |                   |                 |
| TILE                     | Full-height Minoli wall tiles                                                                                                      | £                 | £                 | £               |
| SANITARYWARE             | Roca sanitaryware and vanity unit                                                                                                  | £                 | £                 | £               |
| MIRROR                   | Roca LED illuminated and anti-fog fitted mirrors                                                                                   | £                 | £                 | £               |
| TAPS AND SHOWER          | Exofill Hansgrohe taps and shower system                                                                                           | £                 | £                 | £               |
| WC                       | Roca off the floor rimless WC with integrated cistern                                                                              | £                 | £                 | £               |
| TOWEL RAIL               | Chrome heated towel rail                                                                                                           | £                 | £                 | £               |
| FLOORING/CARPETS & TILES |                                                                                                                                    |                   |                   |                 |
| FLOORING                 | Amtico flooring to the kitchen, entrance hall, cloakroom and kitchen/dining/living room where applicable                           | £                 | £                 | £               |
| FLOOR TILES              | Minoli floor tiles to bathrooms and en suites                                                                                      | £                 | £                 | £               |
| CARPET                   | Carpet to living room, stairs, landing and bedrooms                                                                                | £                 | £                 | £               |
| HEATING                  |                                                                                                                                    |                   |                   |                 |
| HEATING                  | Hive heating and hot water to wirelessly control heating zones                                                                     | £                 | £                 | £               |
| OUTSIDE                  |                                                                                                                                    |                   |                   |                 |
| GARDEN                   | Turfed rear garden and patio area                                                                                                  | £                 | £                 | £               |
| FENCING                  | Wooden close board fencing                                                                                                         | £                 | £                 | £               |
| EXTERNAL LIGHTS          | External photocell controlled lights to front and rear of property                                                                 | £                 | £                 | £               |
| EXTERNAL TAP             | Outdoor fitted tap                                                                                                                 | £                 | £                 | £               |
| POWER SUPPLY             | External electrical socket                                                                                                         | £                 | £                 | £               |
| OTHER                    |                                                                                                                                    |                   |                   |                 |
| DOORS                    | Bi-fold doors opening to rear garden                                                                                               | £                 | £                 | £               |
| CEILING HEIGHT           | 2.6m floor to ceiling height on ground floor (and first floor for 3 storey homes)                                                  | £                 | £                 | £               |
| WARDROBES                | Full height fitted wardrobes to master bedroom                                                                                     | £                 | £                 | £               |
| ELECTRIC VEHICLES        | Charging provision to units with garages within curtilage of property. For parking provision please speak to our Sales Consultant. | £                 | £                 | £               |
| LIGHTING                 | Downlighters in all kitchens and bathrooms.<br>As well as under-counter pelmet lighting in the kitchens                            | £                 | £                 | £               |
| POWER                    | USB ports in kitchens and master bedrooms                                                                                          | £                 | £                 | £               |
| TOTAL COSTS              | INCLUDED AS STANDARD WITH LEGAL & GENERAL HOMES                                                                                    | £                 | £                 | £               |