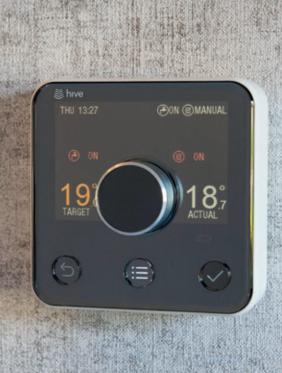

## USE THIS HANDY CHECK SHEET TO COMPARE AND SEE IF EVERYTHING IS INCLUDED AS STANDARD ELSEWHERE

| KITCHEN                  | Legal & General Homes                                                                                                              | Other Developer A | Other Developer B | Other Developer |
|--------------------------|------------------------------------------------------------------------------------------------------------------------------------|-------------------|-------------------|-----------------|
| OVEN                     | Bosch integrated single electric oven                                                                                              | £                 | £                 | £               |
| MICROWAVE                | Bosch microwave or combination microwave                                                                                           | £                 | £                 | £               |
| НОВ                      | Bosch tempered glass gas hob                                                                                                       | £                 | £                 | £               |
| EXTRACTOR                | Bosch re-circulating hood                                                                                                          | £                 | £                 | £               |
| FRIDGE FREEZER           | Bosch built-in fridge freezer                                                                                                      | £                 | £                 | £               |
| DISHWASHER               | Bosch fully integrated dishwasher                                                                                                  | £                 | £                 | £               |
| SPLASHBACK               | Heat resistant toughened glass                                                                                                     | £                 | £                 | £               |
| SINK                     | Contemporary sinks with integrated drainers and Hansgrohe mixer taps                                                               | £                 | £                 | £               |
| WASHER/DRYER             | Bosch fully integrated washer/dryer                                                                                                | £                 | £                 | £               |
| BATHROOM & CLOAKROOMS    |                                                                                                                                    |                   |                   |                 |
| TILE                     | Full-height Minoli wall tiles                                                                                                      | £                 | £                 | £               |
| SANITARYWARE             | Roca sanitaryware and vanity unit                                                                                                  | £                 | £                 | £               |
| MIRROR                   | Roca LED illuminated and anti-fog fitted mirrors                                                                                   | £                 | £                 | £               |
| TAPS AND SHOWER          | Exofill Hansgrohe taps and shower system                                                                                           | £                 | £                 | £               |
| WC                       | Roca off the floor rimless WC with integrated cistern                                                                              | £                 | £                 | £               |
| TOWEL RAIL               | Chrome heated towel rail                                                                                                           | £                 | £                 | £               |
| FLOORING/CARPETS & TILES |                                                                                                                                    |                   |                   |                 |
| FLOORING                 | Amtico flooring to the kitchen, entrance hall, cloakroom and kitchen/dining/living room where applicable                           | £                 | £                 | £               |
| FLOOR TILES              | Minoli floor tiles to bathrooms and en suites                                                                                      | £                 | £                 | £               |
| CARPET                   | Carpet to living room, stairs, landing and bedrooms                                                                                | £                 | £                 | £               |
| HEATING                  |                                                                                                                                    |                   |                   |                 |
| HEATING                  | Hive heating and hot water to wirelessly control heating zones                                                                     | £                 | £                 | £               |
| OUTSIDE                  |                                                                                                                                    |                   |                   |                 |
| GARDEN                   | Turfed rear garden and patio area                                                                                                  | £                 | £                 | £               |
| FENCING                  | Wooden close board fencing                                                                                                         | £                 | £                 | £               |
| EXTERNAL LIGHTS          | External photocell controlled lights to front and rear of property                                                                 | £                 | £                 | £               |
| EXTERNAL TAP             | Outdoor fitted tap                                                                                                                 | £                 | £                 | £               |
| POWER SUPPLY             | External electrical socket                                                                                                         | £                 | £                 | £               |
| OTHER                    |                                                                                                                                    |                   |                   |                 |
| DOORS                    | Bi-fold doors opening to rear garden                                                                                               | £                 | £                 | £               |
| CEILING HEIGHT           | 2.6m floor to ceiling height on ground floor (and first floor for 3 storey homes)                                                  | £                 | £                 | £               |
| WARDROBES                | Full height fitted wardrobes to master bedroom                                                                                     | £                 | £                 | £               |
| ELECTRIC VEHICLES        | Charging provision to units with garages within curtilage of property. For parking provision please speak to our Sales Consultant. | £                 | £                 | £               |
| LIGHTING                 | Downlighters in all kitchens and bathrooms.<br>As well as under-counter pelmet lighting in the kitchens                            | £                 | £                 | £               |
| POWER                    | USB ports in kitchens and master bedrooms                                                                                          | £                 | £                 | £               |
| TOTAL COSTS              | INCLUDED AS STANDARD WITH LEGAL & GENERAL HOMES                                                                                    | £                 | £                 | £               |